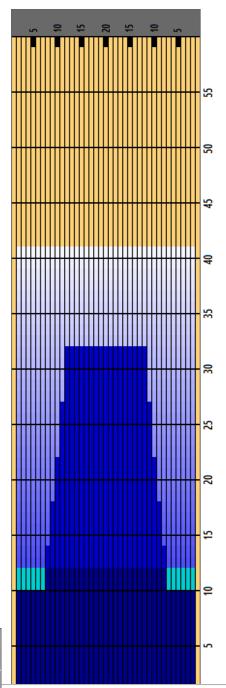

## **Turnpike**

Oil Pattern Distance Forward Oil Total

41 Rev

Reverse Brush Drop Reverse Oil Total

14.2 mL

Oil Per Board Volume Oil Total

50 ul 25.3 mL

|   | START | STOP | LOADS | SPEED | CROSSED | START | END   | FEET  | T.OIL |
|---|-------|------|-------|-------|---------|-------|-------|-------|-------|
| 1 | 2L    | 2R   | 6     | 18    | 222     | 0.00  | 12.70 | 12.70 | 11100 |
| 2 | 2L    | 2R   | 0     | 18    | 0       | 12.70 | 31.00 | 18.30 | 0     |
| 3 | 2L    | 2R   | 0     | 26    | 0       | 31.00 | 36.00 | 5.00  | 0     |
| 4 | 2L    | 2R   | 0     | 30    | 0       | 36.00 | 41.00 | 5.00  | 0     |
|   |       |      |       |       |         |       |       |       |       |
|   |       |      |       |       |         |       |       |       |       |
|   |       |      |       |       |         |       |       |       |       |
|   |       |      |       |       |         |       |       |       |       |

|   | START | STOP | LOADS | SPEED | CROSSED | START | END   | FEET  | T.OIL |
|---|-------|------|-------|-------|---------|-------|-------|-------|-------|
| 1 | 2L    | 2R   | 0     | 30    | 0       | 41.00 | 32.00 | -9.00 | 0     |
| 2 | 12L   | 12R  | 2     | 18    | 34      | 32.00 | 26.90 | -5.10 | 1700  |
| 3 | 11L   | 11R  | 2     | 18    | 38      | 26.90 | 21.80 | -5.10 | 1900  |
| 4 | 10L   | 10R  | 2     | 14    | 42      | 21.80 | 17.90 | -3.90 | 2100  |
| 5 | 9L    | 9R   | 2     | 14    | 46      | 17.90 | 14.00 | -3.90 | 2300  |
| 6 | 8L    | 8R   | 2     | 14    | 50      | 14.00 | 10.10 | -3.90 | 2500  |
| 7 | 2L    | 2R   | 2     | 14    | 74      | 10.10 | 6.20  | -3.90 | 3700  |
| 8 | 2L    | 2R   | 0     | 10    | 0       | 6.20  | 0.00  | -6.20 | 0     |