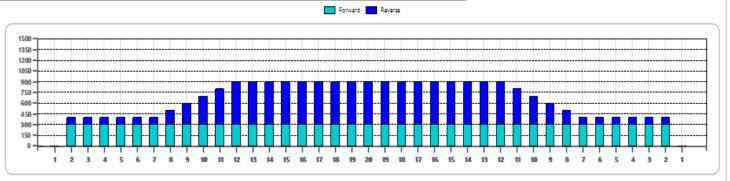

## **Turnpike**

Oil Pattern Distance Forward Oil Total

41 Rev

Reverse Brush Drop Reverse Oil Total

14.2 mL

Oil Per Board Volume Oil Total

50 ul 25.3 mL

|   | START | STOP | LOADS | SPEED | CROSSED | START | END   | FEET  | T.OIL |
|---|-------|------|-------|-------|---------|-------|-------|-------|-------|
| 1 | 2L    | 2R   | 6     | 18    | 222     | 0.00  | 12.70 | 12.70 | 11100 |
| 2 | 2L    | 2R   | 0     | 18    | 0       | 12.70 | 31.00 | 18.30 | 0     |
| 3 | 2L    | 2R   | 0     | 26    | 0       | 31.00 | 36.00 | 5.00  | 0     |
| 4 | 2L    | 2R   | 0     | 30    | 0       | 36.00 | 41.00 | 5.00  | 0     |
|   |       |      |       |       |         |       |       |       |       |
|   |       |      |       |       |         |       |       |       |       |
|   |       |      |       |       |         |       |       |       |       |
|   |       |      |       |       |         |       |       |       |       |

|   | START | STOP | LOADS | SPEED | CROSSED | START | END   | FEET  | T.OIL |
|---|-------|------|-------|-------|---------|-------|-------|-------|-------|
| 1 | 2L    | 2R   | 0     | 30    | 0       | 41.00 | 32.00 | -9.00 | 0     |
| 2 | 12L   | 12R  | 2     | 18    | 34      | 32.00 | 26.90 | -5.10 | 1700  |
| 3 | 11L   | 11R  | 2     | 18    | 38      | 26.90 | 21.80 | -5.10 | 1900  |
| 4 | 10L   | 10R  | 2     | 14    | 42      | 21.80 | 17.90 | -3.90 | 2100  |
| 5 | 9L    | 9R   | 2     | 14    | 46      | 17.90 | 14.00 | -3.90 | 2300  |
| 6 | 8L    | 8R   | 2     | 14    | 50      | 14.00 | 10.10 | -3.90 | 2500  |
| 7 | 2L    | 2R   | 2     | 14    | 74      | 10.10 | 6.20  | -3.90 | 3700  |
| 8 | 2L    | 2R   | 0     | 10    | 0       | 6.20  | 0.00  | -6.20 | 0     |