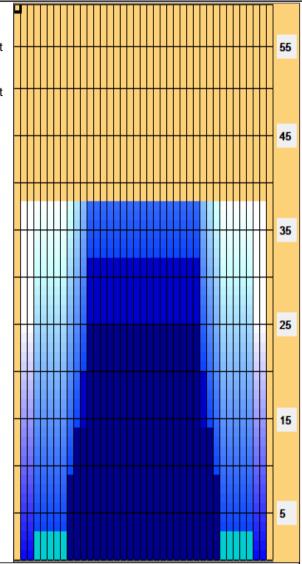

## 2019-Haus 38-45ul

Oil Pattern Distance: 38 Feet Reverse Brush Drop: 32 Feet Oil Per Board: 45 uL **Forward Oil Total:** 11.475 mL **Reverse Oil Total:** 8.64 mL **Volume Oil Total:** 20.115 mL Forward Boards Crossed: 255 Boards **Reverse Boards Crossed:** 192 Boards **Total Boards Crossed:** 447 Boards