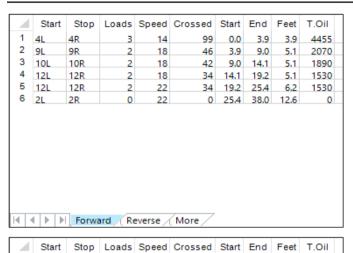

## 2019-Haus 38-45ul

Oil Pattern Distance: 38 Feet Reverse Brush Drop: 32 Feet Oil Per Board: 45 uL **Forward Oil Total:** 11.475 mL **Reverse Oil Total:** 8.64 mL **Volume Oil Total:** 20.115 mL Forward Boards Crossed: 255 Boards **Reverse Boards Crossed:** 192 Boards **Total Boards Crossed:** 447 Boards