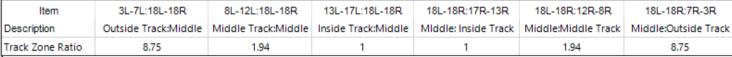

## 2019-Haus 38-45ul

Oil Pattern Distance: 38 Feet Reverse Brush Drop: 32 Feet Oil Per Board: 45 uL **Forward Oil Total:** 11.475 mL **Reverse Oil Total:** 8.64 mL **Volume Oil Total:** 20.115 mL Forward Boards Crossed: 255 Boards **Reverse Boards Crossed:** 192 Boards **Total Boards Crossed:** 447 Boards