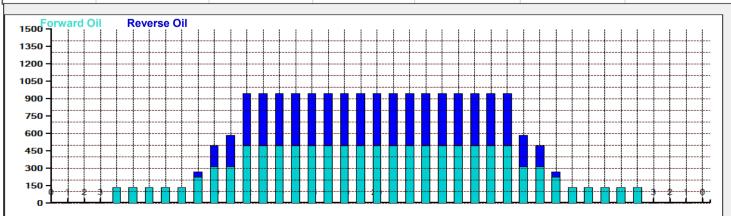

## 2019-Haus 38-45ul

Oil Pattern Distance: 38 Feet Reverse Brush Drop: 32 Feet Oil Per Board: 45 uL **Forward Oil Total:** 11.475 mL **Reverse Oil Total:** 8.64 mL **Volume Oil Total:** 20.115 mL Forward Boards Crossed: 255 Boards **Reverse Boards Crossed:** 192 Boards **Total Boards Crossed:** 447 Boards